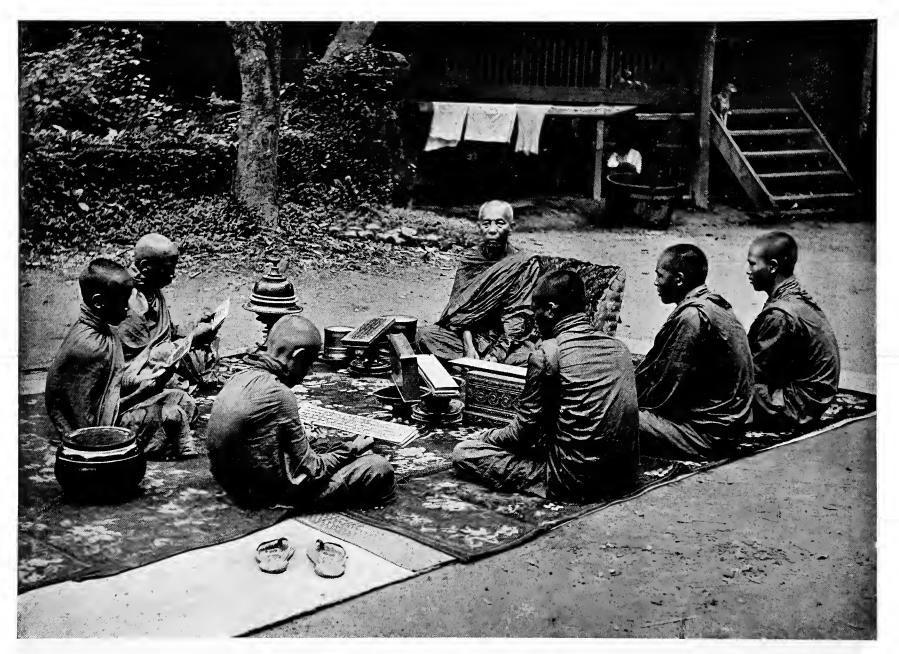

Wason DS485 B81 T99+ Wass. DS 485 BS1 T997

> CORNELL UNIVERSITY LIBRARY

Cornell University Library DS 485.B81T99

Typical photographs of Burma :Burmese li 3 1924 023 503 299 ech,ove

The original of this book is in the Cornell University Library.